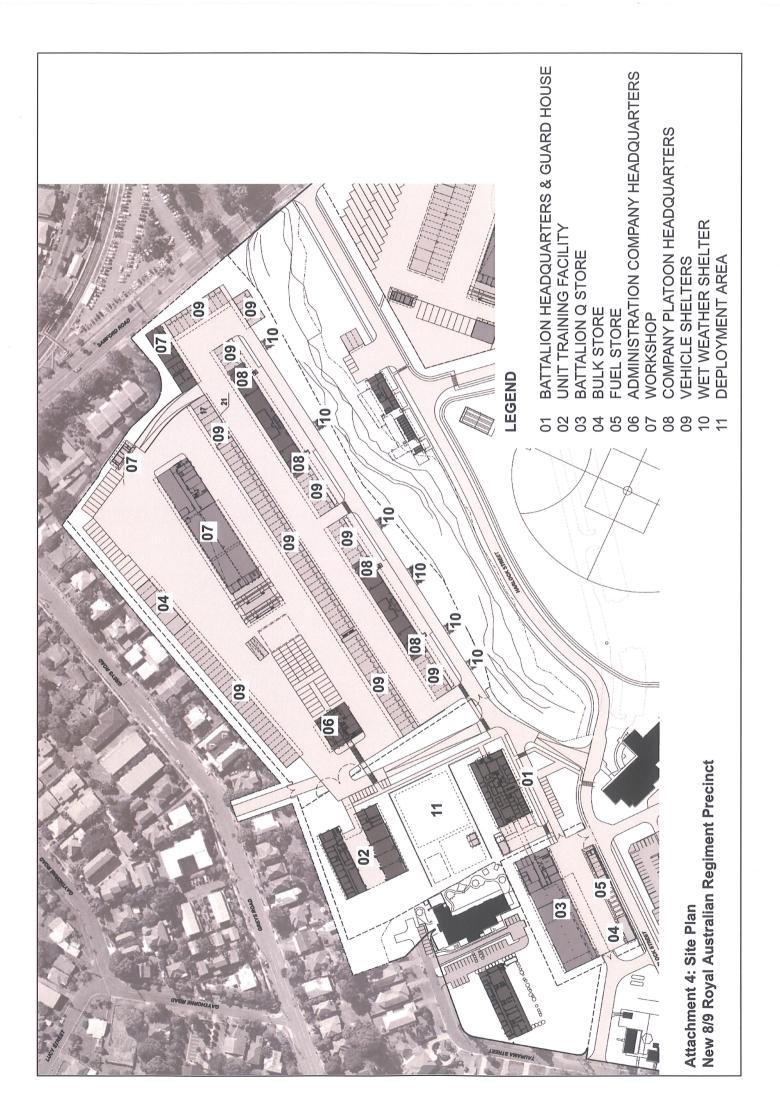

## Gallipoli Barracks, Enoggera

- 3. Gallipoli Barracks Site Plan
- 4. 8th/9th Battalion, Royal Australian Regiment Precinct Site Plan
- 5. 8th/9th Battalion, Royal Australian Regiment Site Perspective
- 6. 2nd Combat Engineer Regiment Precinct Site Plan
- 7. 2nd Combat Engineer Regiment Site Perspective
- 8. 7th Combat Signal Regiment Precinct Site Plan
- 9. 7th Combat Signal Regiment Site perspective
- 10. 7th Combat Services Support Battalion Precinct Site Plan
- 11. 7th Combat Services Support Battalion Site Perspective
- 12 Headquarters 1st Division and 1st Intelligence Battalion Precinct Site Plan
- 13. Headquarters 1st Division and 1st Intelligence Battalion -Site Perspective
- 14. Close Training Area, Mission Rehearsal Exercise, Battle Simulator Centre and Explosive Hazards Centre Precinct Site Plan
- 15. Close Training Area, Mission Rehearsal Exercise, Battle Simulator Centre and Explosive Hazards Centre Site perspective
- 16. Warrant Officer and Non Commissioned Officer Academy Precinct Site Plan
- 17. Warrant Officer and Non Commissioned Officer Academy Site Perspective
- 18. Defence Support Precinct Site Plan
- 19. Defence Support Site Perspective
- 20. Physical Training Centre Precinct Site Plan
- 21. Physical Training Centre Site Perspective
- 22. Childcare Centre Facility Precinct Site Plan
- 23. Northern Carpark Facility Plan