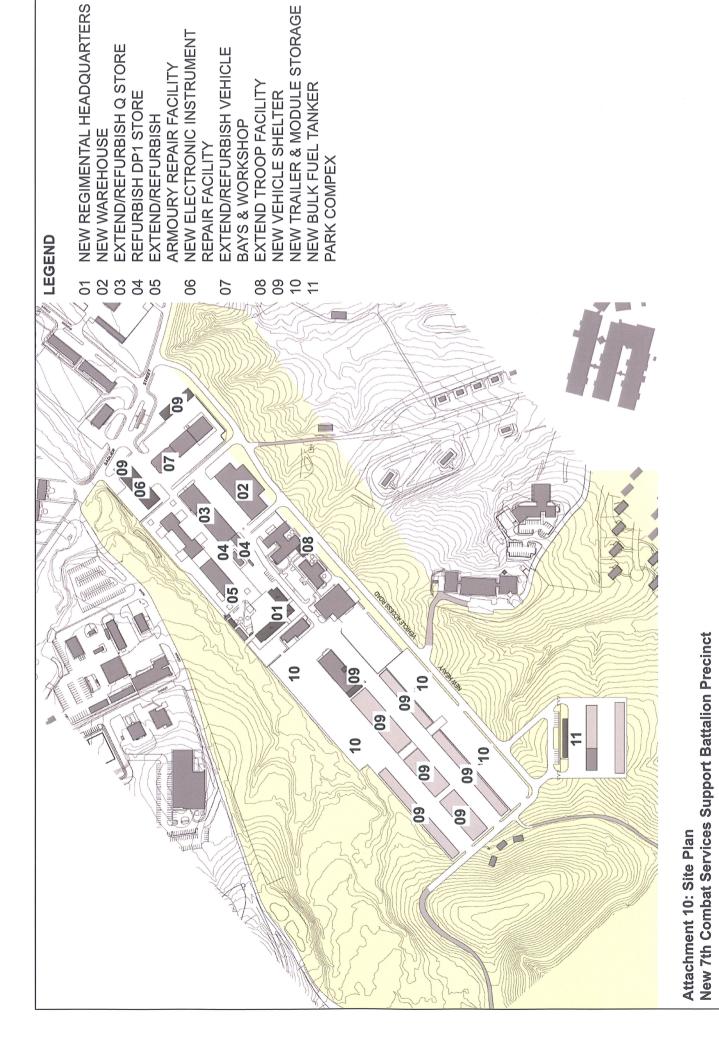

## Gallipoli Barracks, Enoggera

- 3. Gallipoli Barracks Site Plan
- 4. 8th/9th Battalion, Royal Australian Regiment Precinct Site Plan
- 5. 8th/9th Battalion, Royal Australian Regiment Site Perspective
- 6. 2nd Combat Engineer Regiment Precinct Site Plan
- 7. 2nd Combat Engineer Regiment Site Perspective
- 8. 7th Combat Signal Regiment Precinct Site Plan
- 9. 7th Combat Signal Regiment Site perspective
- 10. 7th Combat Services Support Battalion Precinct Site Plan
- 11. 7th Combat Services Support Battalion Site Perspective
- 12 Headquarters 1st Division and 1st Intelligence Battalion Precinct Site Plan
- 13. Headquarters 1st Division and 1st Intelligence Battalion -Site Perspective
- 14. Close Training Area, Mission Rehearsal Exercise, Battle Simulator Centre and Explosive Hazards Centre Precinct Site Plan
- 15. Close Training Area, Mission Rehearsal Exercise, Battle Simulator Centre and Explosive Hazards Centre Site perspective
- 16. Warrant Officer and Non Commissioned Officer Academy Precinct Site Plan
- 17. Warrant Officer and Non Commissioned Officer Academy Site Perspective
- 18. Defence Support Precinct Site Plan
- 19. Defence Support Site Perspective
- 20. Physical Training Centre Precinct Site Plan
- 21. Physical Training Centre Site Perspective
- 22. Childcare Centre Facility Precinct Site Plan
- 23. Northern Carpark Facility Plan