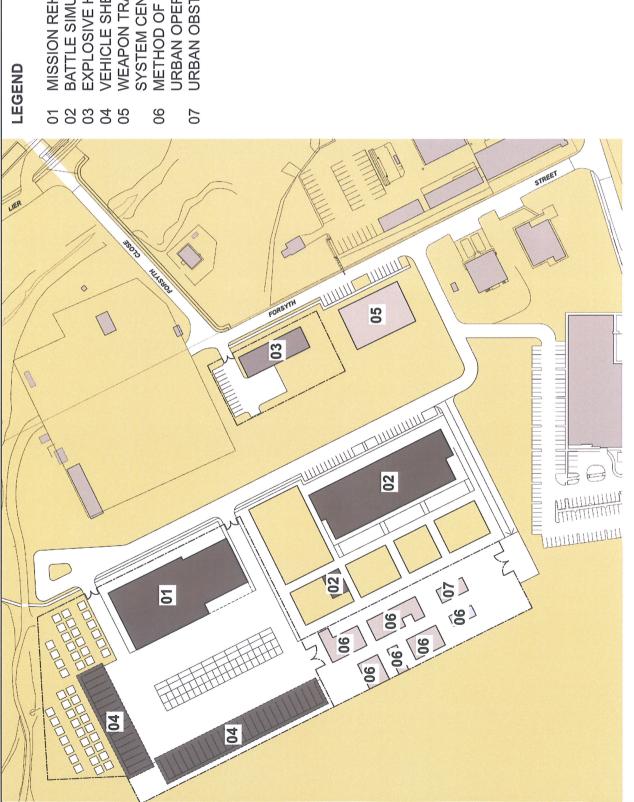

- MISSION REHEARSAL EXERCISE CENTRE **BATTLE SIMULATION CENTRE** 
  - - **EXPLOSIVE HAZARDS CENTRE**
- **WEAPON TRAINING SIMULATION VEHICLE SHELTER**
- METHOD OF ENTRY & SYSTEM CENTRE
- JRBAN OPERATIONS TRAINING FACILITY **URBAN OBSTACLE COURSE**

Rehearsal Exercise, Battle Simulation Centre & Explosive Hazards Centre Precinct New Enoggera Close Training Area, Mission **Attachment 15: Site Perspective** 

Attachment 21: Site Perspective New Physical Training Centre Precinct